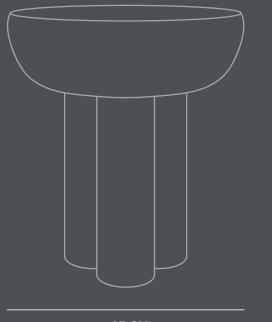

Dimensions: L45 / W45 / H50 CM

Country of origin: CN

Product weight: 16 Kg

Packaging:

Dimensions: L55 / W54 / H60 CM Total weight incl. product: 17,96 Kg

Number of parcels: 1
Material: Brown cardboard

50 CM

45 CM