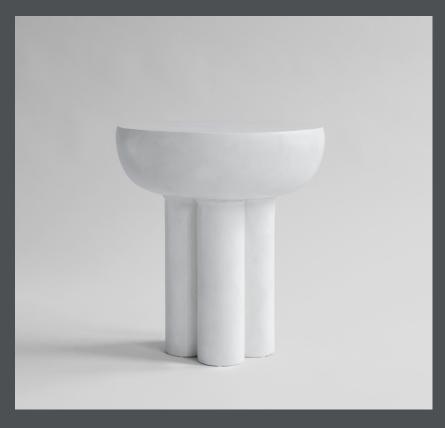

## **CROWN TABLE TALL**

The collection of tables entitled Crown is cast in one piece formed as a circular tabletop carried by four-cylinder shaped legs.

Standing strong and proud, the table is inspired by the bare, structural elements of Brutalist architecture, celebrating the columns, and eluding an attitude towards too many details.

The chunky fiber concrete legs enable a large gap between the table edge and legs to emphasize the experience of a massive floating tabletop.

The table is available in two sizes and can be used as a single standing side table or stand together as a pair of coffee tables.

Designed by Kristian Sofus Hansen & Tommy Hyldahl.

**Product no: 214017** 

Type: Table

Colour: Bone White

**Material: Fiber Concrete** 

**Care instructions:** 

Use a soft dry cloth to clean the product.

Do not use household cleaners.

Dimensions: L45 / W45 / H50 CM

Country of origin: CN

Product weight: 16 Kg

Packaging:

Dimensions: L55 / W54 / H60 CM Total weight incl. product: 17,96 Kg

Number of parcels: 1
Material: Brown cardboard

50 CM